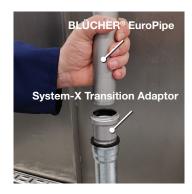

# **BLÜCHER® System-X Transition Adaptor**

## The easy transition coupling connection to other steel piping systems

These new adaptors can be used to connect the BLÜCHER® EuroPipe system with other steel/stainless steel piping systems made according to the standard EN1124-3 (System X).

It is especially for refurbishment projects these adapters may be needed, when replacing old pipe systems (e.g. black water, gray water or outside drainage systems). This is the ideal solution as the jointing still is a push-fit solution, which gives a much faster installation time compared to a coupling solution or a welded solution.