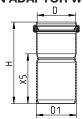

#### SYSTEM-X TRANSITION ADAPTOR WITH BLÜCHER SOCKET / SYSTEM X SPIGOT

| Order Code    | D      |     | D1      |       | Н       |     | X5      |    |
|---------------|--------|-----|---------|-------|---------|-----|---------|----|
|               | in.    | mm  | in.     | mm    | in.     | mm  | in.     | mm |
| 859.040.042 S | 1 9/16 | 40  | 1 11/16 | 42.4  | 3 7/16  | 87  | 1 3/4   | 45 |
| 859.050.053 S | 2      | 50  | 2 1/16  | 53    | 4 1/4   | 108 | 2 5/8   | 66 |
| 859.075.073 S | 3      | 75  | 2 7/8   | 73    | 5 5/16  | 135 | 3 3/8   | 85 |
| 859.110.102 S | 4 5/16 | 110 | 4       | 101.6 | 5 15/16 | 150 | 3 11/16 | 93 |