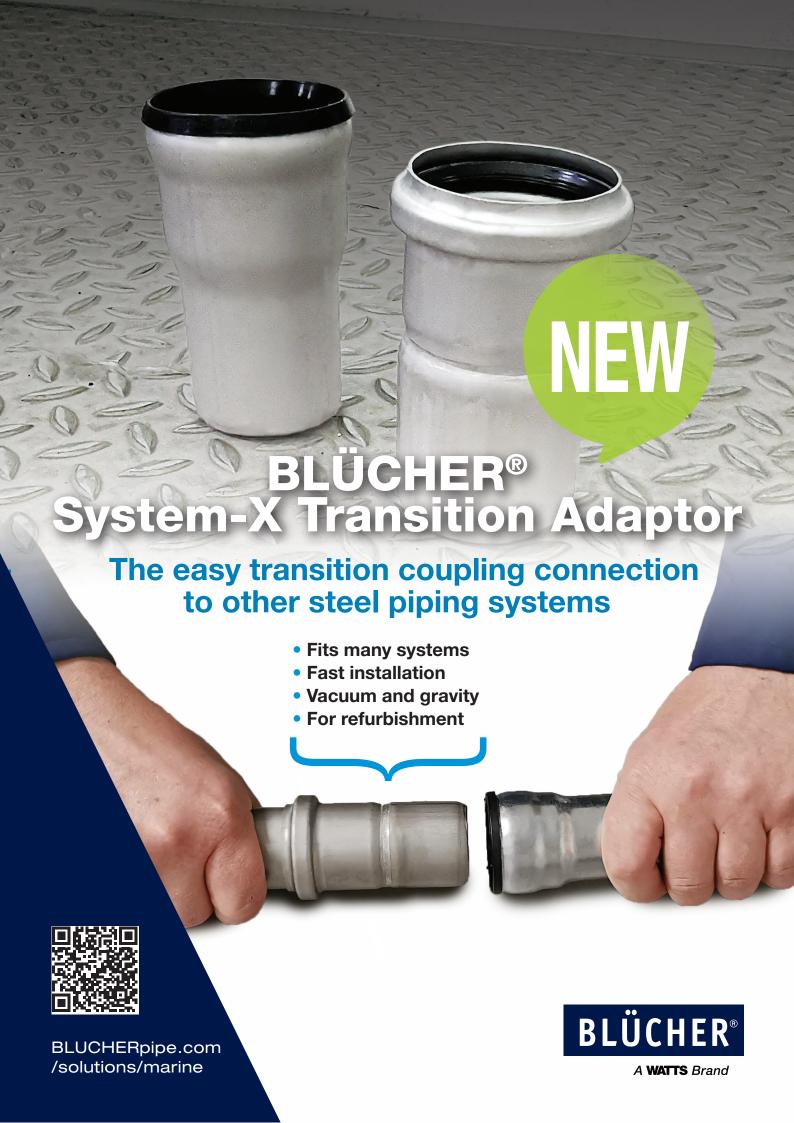

# **BLÜCHER® System-X Transition Adaptor**

## The easy transition coupling connection to other steel piping systems

These new adaptors can be used to connect the BLÜCHER® EuroPipe system with other steel/stainless steel piping systems made according to the standard EN1124-3 (System X).

It is especially for refurbishment projects these adapters may be needed, when replacing old pipe systems (e.g. black water, gray water or outside drainage systems). This is the ideal solution as the jointing still is a push-fit solution, which gives a much faster installation time compared to a coupling solution or a welded solution.

#### **BENEFITS:**

- The BLÜCHER® EuroPipe system can easily be connected to other pipe systems by using System-X Transition Adaptor.
- Fast installation due to push-fit connection
- Both for vacuum and gravity systems
- Ideal for refurbishment/refit projects
- Material AISI 316L