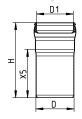

#### SYSTEM-X TRANSITION ADAPTOR WITH BLÜCHER SPIGOT / SYSTEM X SOCKET

| Order Code    | D      |     | D1     |       | Н       |     | X5     |     |
|---------------|--------|-----|--------|-------|---------|-----|--------|-----|
|               | in.    | mm  | in.    | mm    | in.     | mm  | in.    | mm  |
| 859.053.050 S | 2      | 50  | 2 1/16 | 53    | 4 5/16  | 110 | 2 9/16 | 65  |
| 859.073.075 S | 3      | 75  | 2 7/8  | 73    | 5 13/16 | 148 | 3 3/4  | 95  |
| 859.102.110 S | 4 5/16 | 110 | 4      | 101.6 | 6 7/8   | 175 | 4 5/16 | 110 |