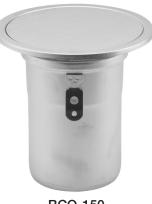

# **BCO-150**

## Heavy Duty Floor Cleanout with Round Top for Vacuum Handle

### Specification

BLÜCHER BCO-150 AISI Type 316 stainless steel heavy duty floor cleanout w/gasket seal round top for vacuum handle cover removal and spigot connection.