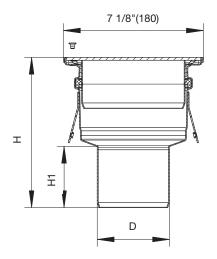

#### **Dimensions**

| Model No.    | Global Part #  | Pipe Size |             |            |
|--------------|----------------|-----------|-------------|------------|
|              |                | D         | Н           | H1         |
| BCO-153-316  | 199-13488-05 S | 3"(75)    | 6"(156)     | 2 1/2"(63) |
| *BCO-154-316 | 199-13488-02 S | 4"(110)   | 7 1/8"(181) | -          |