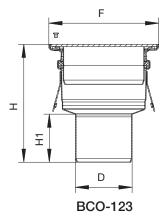

#### **Dimensions**

| Model No.    | Global Part # | Pipe Size | Top Size               |              |            |
|--------------|---------------|-----------|------------------------|--------------|------------|
|              |               | D         | F                      | Н            | H1         |
| BCO-123-316  | 144.155.075 S | 3"(75)    | 5 3/4"x5 3/4"(145x145) | 6 3/16"(156) | 2 1/2"(63) |
| *BCO-124-316 | 144.155.110 S | 4"(110)   | 5 3/4"x5 3/4"(145x145) | 4 3/4"(120)  | -          |
| *BCO-126-316 | 144.205.160 S | 6"(160)   | 8"x8"(200x200)         | 6 1/4"(161)  | -          |