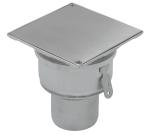

## Floor Cleanout with Square Top for Vacuum Handle

#### Specification

BLÜCHER BCO-120 AISI Type 316 stainless steel floor cleanout w/gasket seal square top for vacuum handle cover removal, and spigot connection.