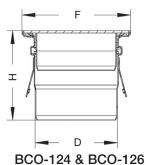

#### **Dimensions**

| Model No.    | Global Part # | Pipe Size | Top Size               |              |            |
|--------------|---------------|-----------|------------------------|--------------|------------|
|              |               | D         | F                      | Н            | H1         |
| BCO-123-316  | 144.155.075 S | 3"(75)    | 5 3/4"x5 3/4"(145x145) | 6 3/16"(156) | 2 1/2"(63) |
| *BCO-124-316 | 144.155.110 S | 4"(110)   | 5 3/4"x5 3/4"(145x145) | 4 3/4"(120)  | -          |
| *BCO-126-316 | 144.205.160 S | 6"(160)   | 8"x8"(200x200)         | 6 1/4"(161)  | -          |